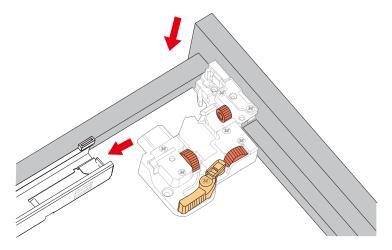

### HOW TO ADJUST DRAWER SLIDES (if required)

Up and Down Adjustment

WC-2929-66-SGL Installation Guide