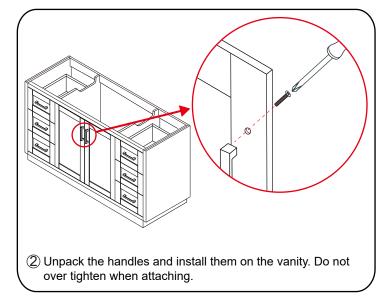

#### INSTALLATION INSTRUCTIONS

1 The handles are safely stored for transport in a box inside of the cabinet. Look inside the vanity for the box with your handles.

③ Install the counter. Seal around the top of the cabinet with clear silicone sealant. Do not over apply. Allow to dry 24 hours for proper curing.