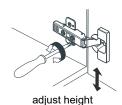

## HOW TO ADJUST HINGES (if required)

Screws for mirror / 2 (may

not be included)