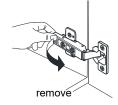

## HOW TO ADJUST HINGES (if required)

Screws for mirror / 2 (may

not be included)