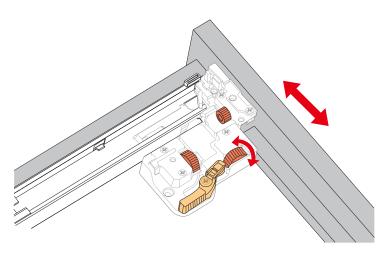

# WYNDHAM COLLECTION

Side Adjustment

Depth Adjustment

Scan the QR code with your phone to watch detailed video instructions or visit www.wyndhamcollection.com/3dslides

WC-2929-66-SGL Installation Guide