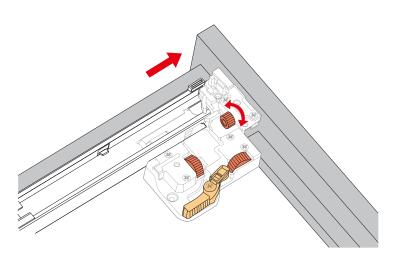

# WYNDHAM COLLECTION

Side Adjustment

Depth Adjustment

Scan the QR code with your phone to watch detailed video instructions or visit www.wyndhamcollection.com/3dslides

WC-2929-66-SGL Installation Guide