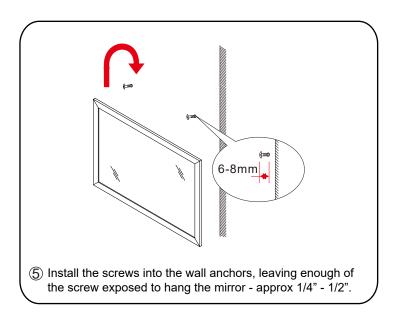

④ Install the mirror: use a pencil to mark the placement of the screw holes on the wall, drill the holes and insert the plastic wall anchors.

WC-2929-66-SGL Installation Guide