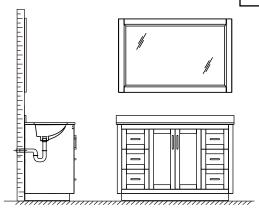

# WYNDHAM COLLECTION

- Prior to installation please check received items against the "Packing List".
  Please report any missing items to your retailer immediately.
- Protect all surfaces from sharp objects, high heat sources, direct prolonged sunlight and chemical hazards.
- Professional installation recommended.
- Please install on a level surface. If minor door and drawer alignment is required, please follow the easy directions below.
- Backsplash comes in two pieces.

(Not all components may be included, depending upon your purchase)