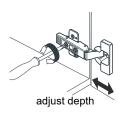

## HOW TO ADJUST HINGES (if required)

Screws for mirror / 2 (may

not be included)