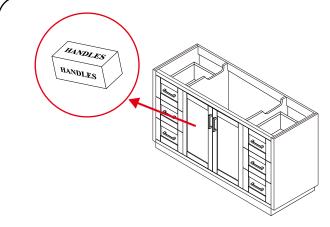

#### INSTALLATION INSTRUCTIONS

1 The handles are safely stored for transport in a box inside of the cabinet. Look inside the vanity for the box with your handles.

③ Install the counter. Seal around the top of the cabinet with clear silicone sealant. Do not over apply. Allow to dry 24 hours for proper curing.