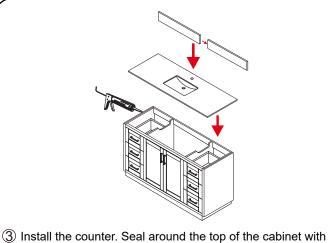

#### INSTALLATION INSTRUCTIONS

1 The handles are safely stored for transport in a box inside of the cabinet. Look inside the vanity for the box with your handles.

③ Install the counter. Seal around the top of the cabinet with clear silicone sealant. Do not over apply. Allow to dry 24 hours for proper curing.