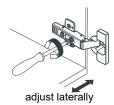

## HOW TO ADJUST HINGES (if required)

Screws for mirror / 2 (may

not be included)