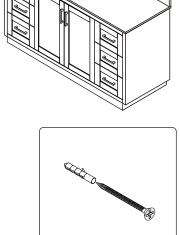

# WYNDHAM COLLECTION

- Prior to installation please check received items against the "Packing List".
  Please report any missing items to your retailer immediately.
- Protect all surfaces from sharp objects, high heat sources, direct prolonged sunlight and chemical hazards.
- Professional installation recommended.
- Please install on a level surface. If minor door and drawer alignment is required, please follow the easy directions below.
- Backsplash comes in two pieces.

(Not all components may be included, depending upon your purchase)