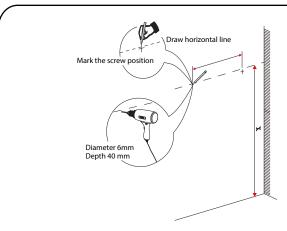

④ Install the mirror: use a pencil to mark the placement of the screw holes on the wall, drill the holes and insert the plastic wall anchors.

WC-2929-66-SGL Installation Guide